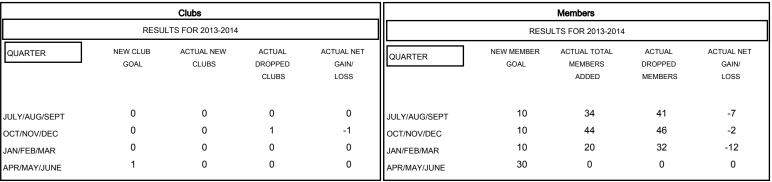

## MONTHLY MEMBERSHIP PROGRESS REPORT

## District 27 B1

Results as of: 2/28/2014

GMT: Gary Fry LOCATION WISCONSIN GMT CA 1







| DROPPED CLUBS: 1 |     | 34 CLUBS OF 72 ADDED 1 OR MORE<br>NEW MEMBERS | GENDER DISTRIBUTION  MALE 1,731 (82.12%) |              |     |
|------------------|-----|-----------------------------------------------|------------------------------------------|--------------|-----|
| DROPPED MEMBERS  |     |                                               | FEMALE                                   | 377 (17.88%) |     |
| DECEASED         | 25  | CHOK HERE FOR HEALTH                          |                                          |              |     |
| CLUB CANCELLED   | 12  | CLICK HERE FOR HEALTH ASSESSMENT DATA         | FAMILY UNIT MEMBERS                      |              | 316 |
| OTHER            | 82  |                                               | HEAD OF HOUSEHOLD