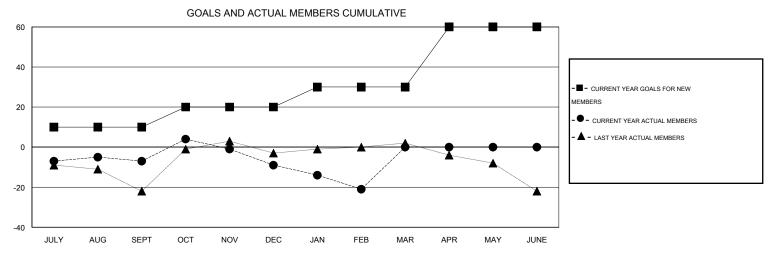

## MONTHLY MEMBERSHIP PROGRESS REPORT

## District 27 B1

Results as of: 2/28/2014

GMT: Gary Fry LOCATION WISCONSIN GMT CA 1







| DROPPED CLUBS: 1 |     | 34 CLUBS OF 72 ADDED 1 OR MORE<br>NEW MEMBERS | GENDER DISTRIBUTION  MALE 1,731 (82.12%) |              |     |
|------------------|-----|-----------------------------------------------|------------------------------------------|--------------|-----|
| DROPPED MEMBERS  |     |                                               | FEMALE                                   | 377 (17.88%) |     |
| DECEASED         | 25  | CHOK HERE FOR HEALTH                          |                                          |              |     |
| CLUB CANCELLED   | 12  | CLICK HERE FOR HEALTH ASSESSMENT DATA         | FAMILY UNIT MEMBERS                      |              | 316 |
| OTHER            | 82  |                                               | HEAD OF HOUSEHOLD